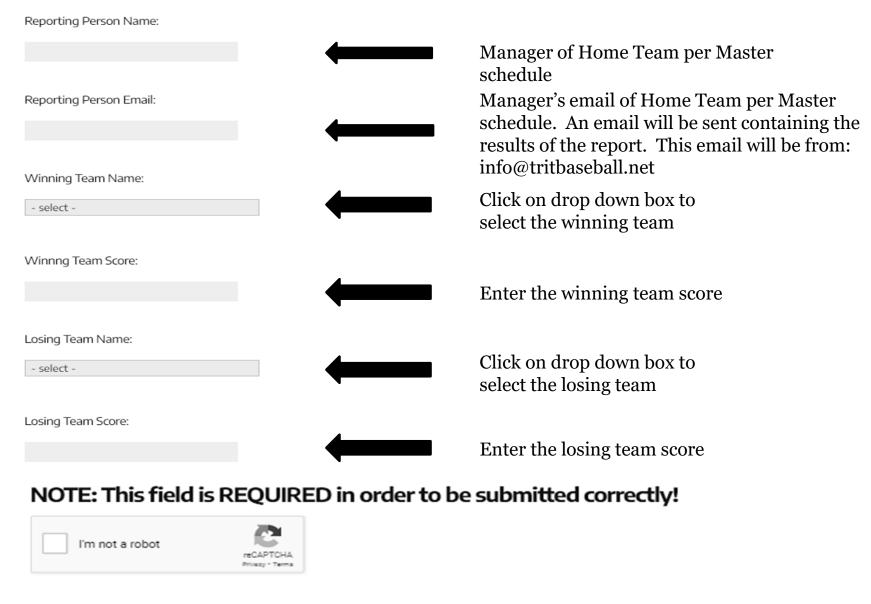

# Manager of the home team, win, lose or draw, submits all game scores! PONY Baseball 13-14

Select your respective division

### **ONLY THE MANAGER OF THE HOME TEAM SHOULD SUBMIT GAME SCORES!**

# Game Date: - Month - Day - 2023 Date Game was played Game Number: Game number from Master Schedule

Click 'Submit' to record scores. An email will be sent to home team manger with this information.